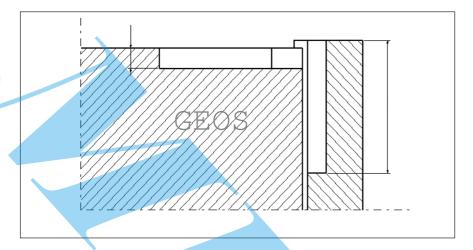

# Istruzioni di fresatura, montaggio e regolazione CIR Milling, fitting and adjustment instructions CIR

Schema di fresatura Milling scheme

Montaggio maschio su telaio Fit the male part into the frame

Montaggio femmina su porta Fit the female part into the sash