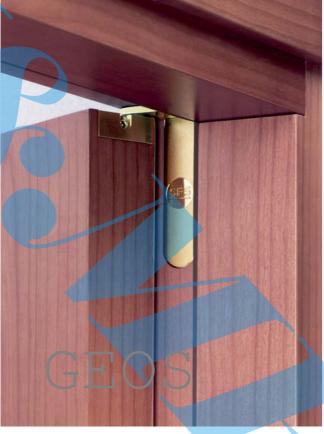

# Istruzioni di fresatura, montaggio e regolazione CIR Milling, fitting and adjustment instructions CIR

Schema di fresatura Milling scheme

Montaggio maschio su telaio Fit the male part into the frame

Montaggio femmina su porta Fit the female part into the sash

# Horizontal adjustment

Turn screw ①

Inserimento cappucci Fit the cover caps