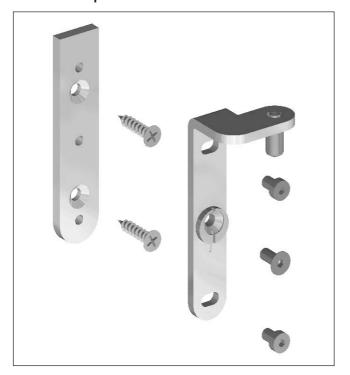

# Istruzioni di fresatura, montaggio e regolazione CIR Milling, fitting and adjustment instructions CIR

Schema di fresatura Milling scheme

Montaggio maschio su telaio Fit the male part into the frame

Montaggio femmina su porta Fit the female part into the sash