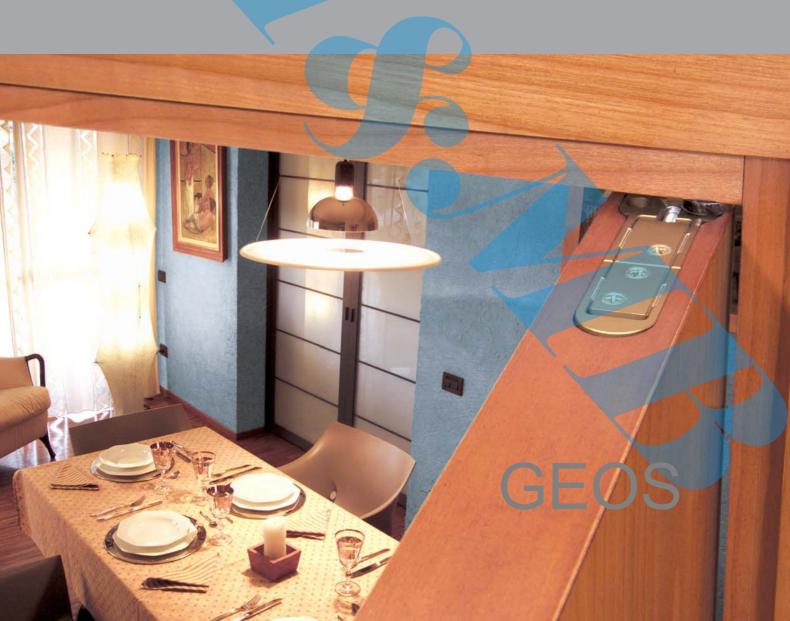

Adjustable invisible hinge for flush fit doors.

# Aesthetic, easy to fit and adjust.

The new SFS intec invisible hinge, has been designed to be cost effective and easy to install on both left and right handed doors.

The adjustment can be done on an assembled door with a standard Allen key.

The design allows for horizontal adjustment of up to +/- 3 mm along with gasket pressure adjustment of +/- 1,5 mm.

The fulcrum of rotation is constituted by a pin in self lubricating material which guarantees both smooth and long term operation.

SFS intec has created a complete system for this product which is composed of the hinge, the cover caps which are available in different colours and the installation jig.

Technically reliable, the new invisible hinge has been tested with a door weighing 70kg at 200.000 open/close cycles.