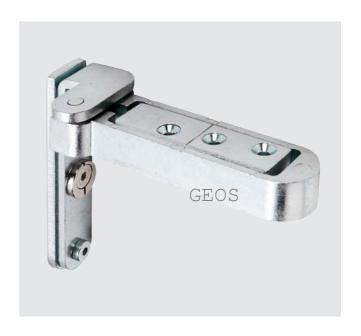

Adjustable invisible hinge for flush fit doors.

# Aesthetic, easy to fit and adjust.

The new SFS intec invisible hinge, has been designed to be cost effective and easy to install on both left and right handed doors.

The adjustment can be done on an assembled door with a standard Allen key.

The design allows for horizontal adjustment of up to +/- 3 mm along with gasket pressure adjustment of +/- 1,5 mm.

The fulcrum of rotation is constituted by a pin in self lubricating material which guarantees both smooth and long term operation.

SFS intec has created a complete system for this product which is composed of the hinge, the cover caps which are available in different colours and the installation jig.

Technically reliable, the new invisible hinge has been tested with a door weighing 70kg at 200.000 open/close cycles.