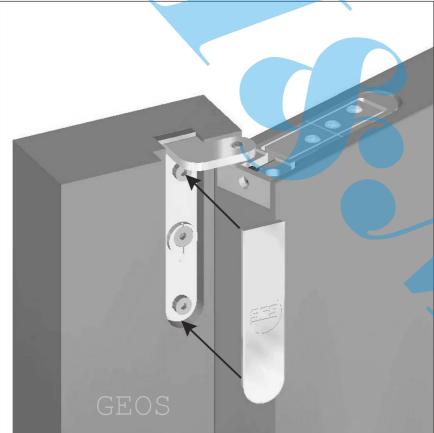

The design allows for horizontal adjustment of up to +/- 3 mm along with gasket pressure adjustment of +/- 1,5 mm.

The fulcrum of rotation is constituted by a pin in self lubricating material which guarantees both smooth and long term operation.

# Regolazione in profondità

Allentare le viti A e B e agire sull'eccentrio © per regolare la profondità

#### Gasket pressure adjustment

Loosen the screws (A) and (D) B and turn the eccentric (O) to adjust the gasket pressure

# Regolazione laterale

Agire sulla vite ①

# Horizontal adjustment

Turn screw ①

Inserimento cappucci Fit the cover caps