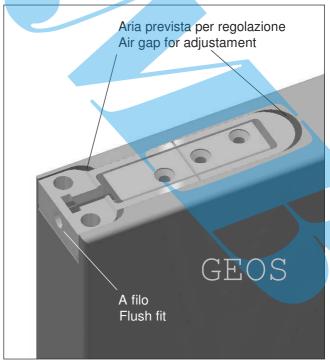

Adjustable invisible hinge for flush fit doors.

# Aesthetic, easy to fit and adjust.

The new SFS intec invisible hinge, has been designed to be cost effective and easy to install on both left and right handed doors.

The adjustment can be done on an assembled door with a standard Allen key.