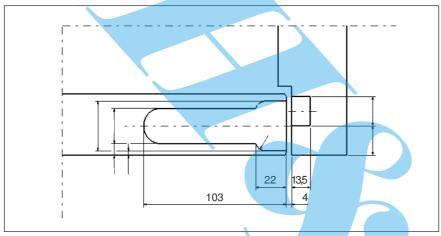

# Istruzioni di fresatura, montaggio e regolazione CIR Milling, fitting and adjustment instructions CIR

Schema di fresatura Milling scheme

Montaggio maschio su telaio Fit the male part into the frame

Montaggio femmina su porta Fit the female part into the sash