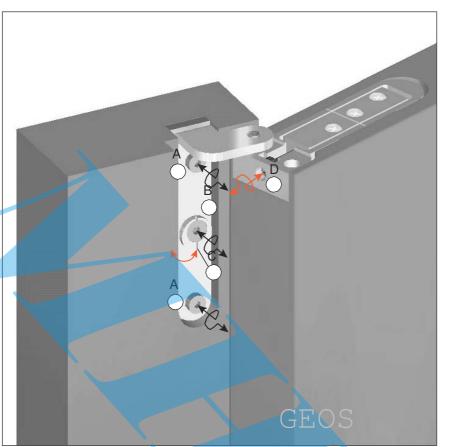

# Regolazione in profondità

Allentare le viti A e B e agire sull'eccentrio © per regolare la profondità

#### Gasket pressure adjustment

Loosen the screws (A) and (D) B and turn the eccentric (O) to adjust the gasket pressure

# Regolazione laterale

Agire sulla vite ①

# Horizontal adjustment

Turn screw ①

Inserimento cappucci Fit the cover caps